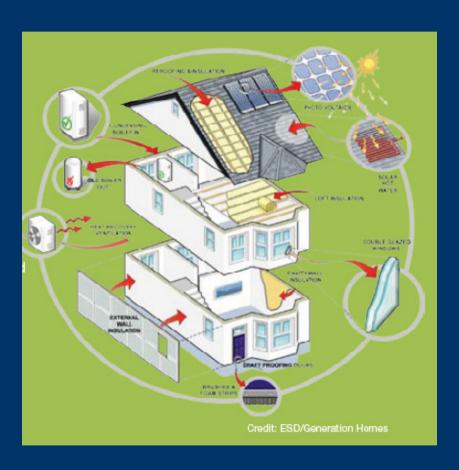

| 54                                                     |
| Hot water tank insulation | £14              | 29                                                     |
| Draughtproofing           | £101             | 23                                                     |
| Double glazing            | £212             | 14                                                     |
| Central heating controls  | £90              | 7                                                      |
| Low energy light bulbs    | £3               | 1                                                      |



## Cost of Saving kWh Based on Cost of Installation





## Achieving CO2 Savings Cost Effectively At Household Level



#### **Transport – Potential for Change**



#### We Have The Technology