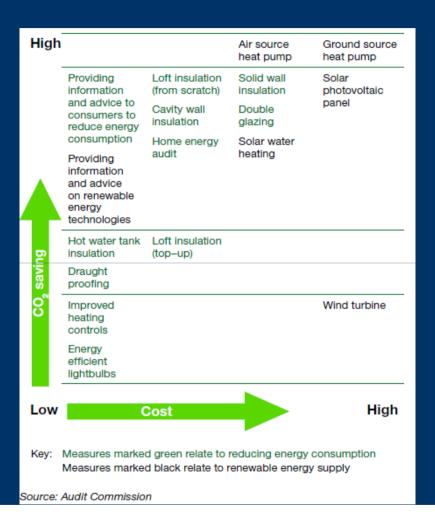

|
| Loft top up               | £286             | 54                                                     |
| Hot water tank insulation | £14              | 29                                                     |
| Draughtproofing           | £101             | 23                                                     |
| Double glazing            | £212             | 14                                                     |
| Central heating controls  | £90              | 7                                                      |
| Low energy light bulbs    | £3               | 1                                                      |



## Cost of Saving kWh Based on Cost of Installation





## Achieving CO2 Savings Cost Effectively At Household Level



#### **Transport – Potential for Change**



#### We Have The Technology