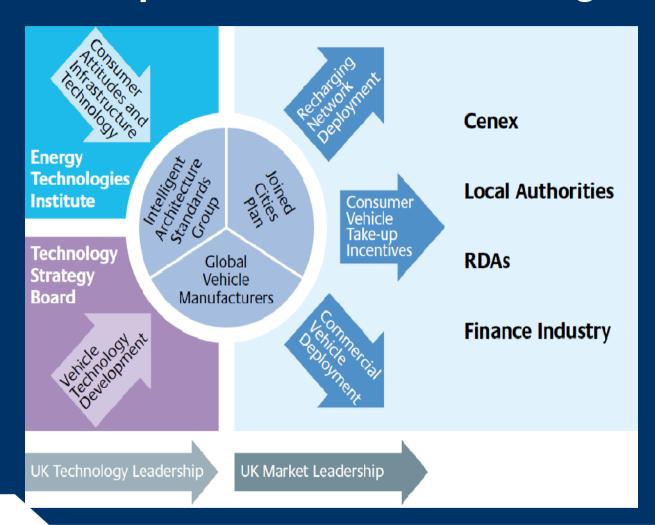

oft top up               | £286             | 54                                                     |
| Hot water tank insulation | £14              | 29                                                     |
| Draughtproofing           | £101             | 23                                                     |
| Double glazing            | £212             | 14                                                     |
| Central heating controls  | £90              | 7                                                      |
| Low energy light bulbs    | £3               | 1                                                      |



## Cost of Saving kWh Based on Cost of Installation





## Achieving CO2 Savings Cost Effectively At Household Level



#### **Transport – Potential for Change**



#### We Have The Technology