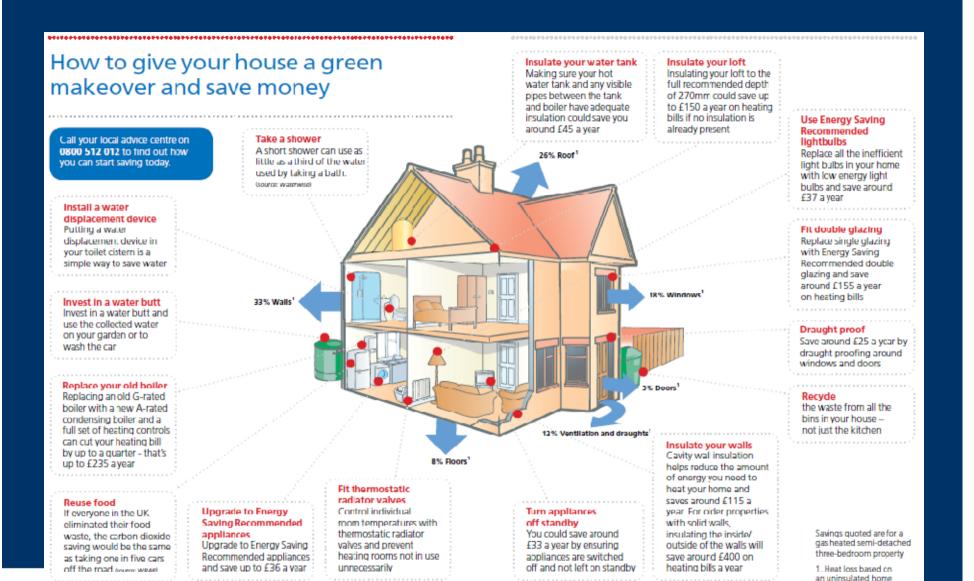

| 54                                                     |
| Hot water tank insulation | £14              | 29                                                     |
| Draughtproofing           | £101             | 23                                                     |
| Double glazing            | £212             | 14                                                     |
| Central heating controls  | £90              | 7                                                      |
| Low energy light bulbs    | £3               | 1                                                      |



## Cost of Saving kWh Based on Cost of Installation





## Achieving CO2 Savings Cost Effectively At Household Level



#### **Transport – Potential for Change**



#### We Have The Technology