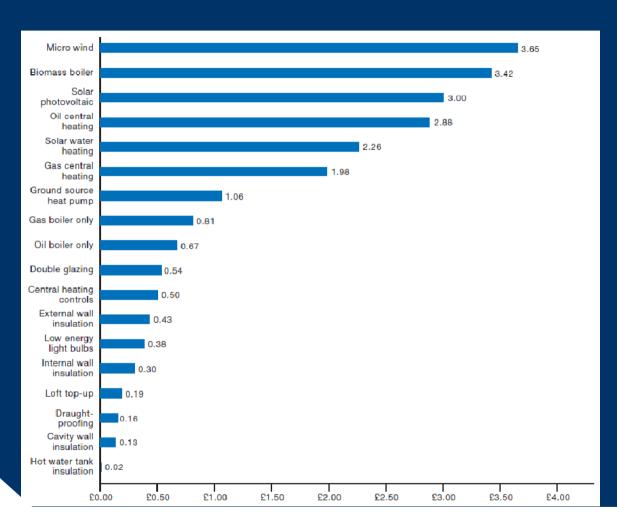

|
| Solar water heating       | £3,500           | 56                                                     |
| Loft top up               | £286             | 54                                                     |
| Hot water tank insulation | £14              | 29                                                     |
| Draughtproofing           | £101             | 23                                                     |
| Double glazing            | £212             | 14                                                     |
| Central heating controls  | £90              | 7                                                      |
| Low energy light bulbs    | £3               | 1                                                      |



## Cost of Saving kWh Based on Cost of Installation





## Achieving CO2 Savings Cost Effectively At Household Level



#### **Transport – Potential for Change**



#### We Have The Technology