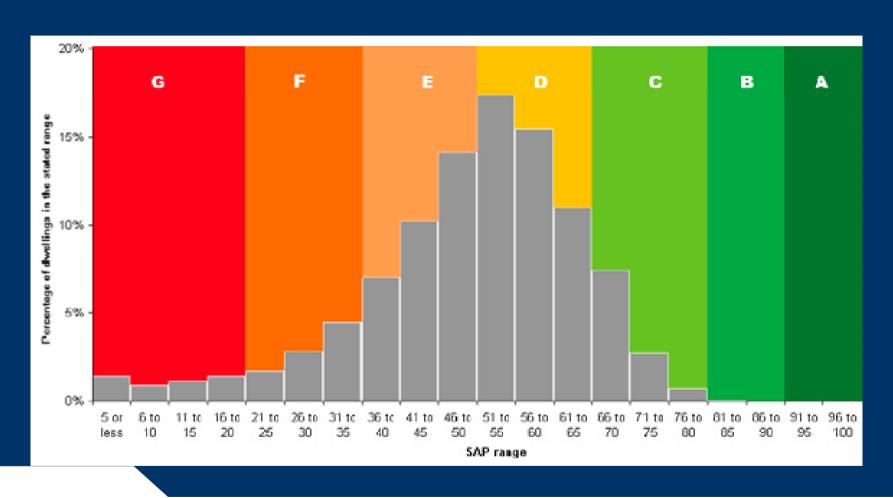

### Strategic Approach To Delivering Energy Efficiency And Demand Reduction For The West Midlands

Olwen Dutton
December 2009

- The West Midlands Challenge
- Regional Policy Framework
- We Have The Technology
- Barriers To Implementation
- Suggestions For The Way Forward

# Indicative Energy Performance Certificate Profile Of UK Housing Stock



# **Energy Efficiency Measures**by Cost and CO<sub>2</sub> Emissions Reduction

| Measure                   | Cost per measure | kgCO <sub>2</sub> savings from<br>kWh energy reduction |
|---------------------------|------------------|--------------------------------------------------------|
| Ground source heat pump   | £11,360          | 665                                                    |
| Solar photovoltaic        | £6,337           | 391                                                    |
| External wall insulation  | £4,500           | 379                                                    |
| Internal wall insulation  | £3,000           | 358                                                    |
| Wind turbine              | £3,200           | 162