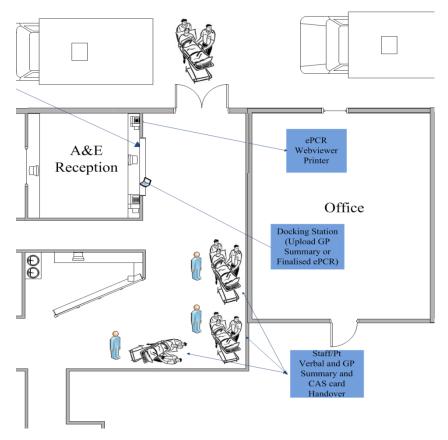

#### Webviewer

- The ePCR can be accessed via Webviewer before the patient arrives
- Information will be neatly  $\bullet$ presented and legible
- Record is stored permanently and securely, accessed by Smartcard