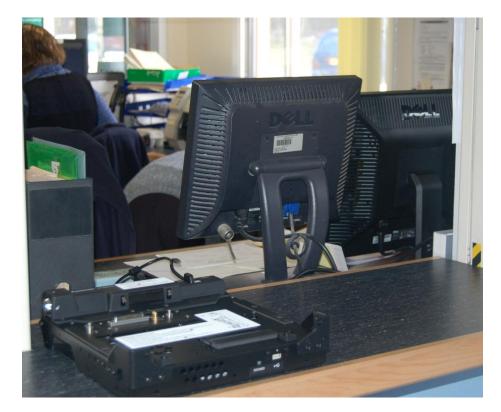

#### **Process Overview**

- Calls to emergency services in the East of England are recorded in a Computer-Aided Dispatch (CAD) system, which captures numerous data fields, including patient demographics and the urgency of the call.
- Demographic data interfaces with the ePCR, which is automatically available to the Paramedic for access using the Toughbook.
- During the face to face patient assessment, further information is captured, including incident information, clinical condition, treatment, etc.
- Toughbooks are fitted with mobile data SIM cards ePCR data is continually synchronised with the remote data centre
- If a patient is transported to hospital, the receiving hospital is able to access the patient's electronic record in the data centre via Webviewer.

#### Webviewer

- The ePCR can be accessed via Webviewer before the patient arrives
- Information will be neatly  $\bullet$ presented and legible
- Record is stored permanently and securely, accessed by Smartcard