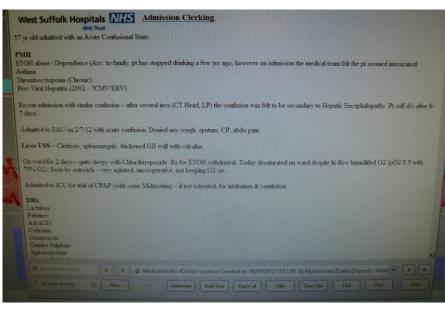

## **Potential Hazards of Electronic**

- Little evidence that adverse incidents reduction is reproducible – a standardised reliable tool remains elusive
- Top-down deployment usually fails developers vs clinicians
- Implemented to solve one problem without considering what new ones might arise
- Not a substitute for verbal handover approx 20-30% of information transferred during handover is not documented in the medical records
- Does not remove human error
- Requires training / access / passwords
- Depends on IT batteries, Bluetooth
- Looks at single patient, does not capture system issues