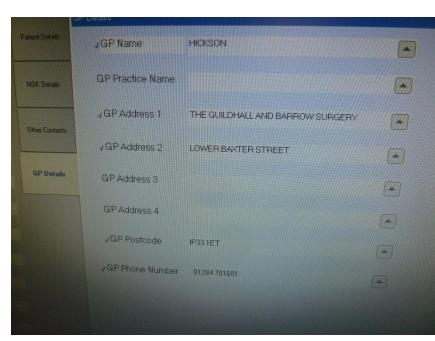

#### Webviewer

- The ePCR can be accessed via Webviewer before the patient arrives
- Information will be neatly  $\bullet$ presented and legible
- Record is stored permanently and securely, accessed by Smartcard