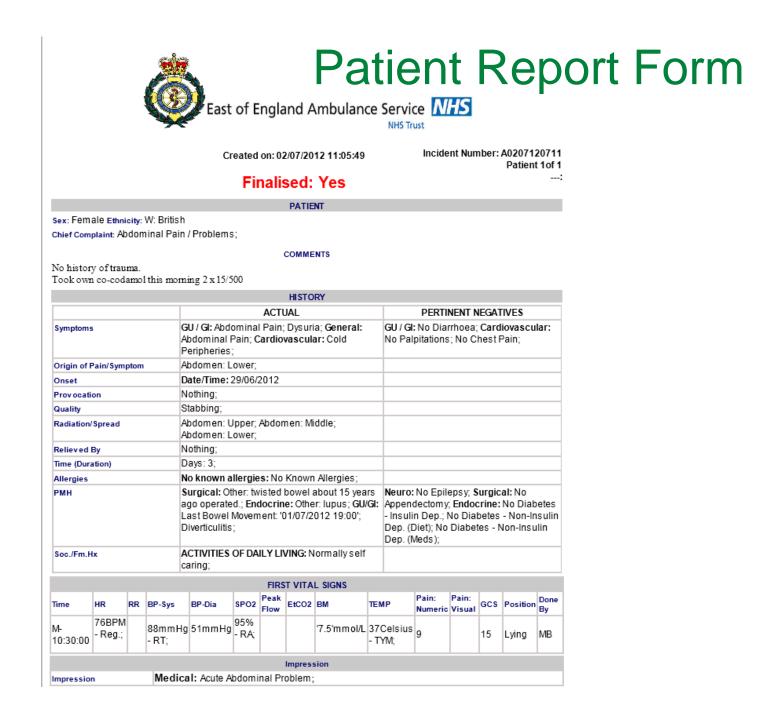

### **Electronic Patient Care Record**

- EEEAST has implemented the Emergency Care Solution (ECS)
   part of the National Programme for Information Technology (NPfIT)
- Electronic Record is created pre-hospital
- Patients arrive into hospital departments with an electronic record instead of paper

#### **Electronic Patient Care Record**

East of England Ambulance Service

- ECS Emergency Care Solution
- Siren software, developed by Medusa
- Supplied by CSCA under the NPfIT
- Used by six Ambulance Services – standardised tool