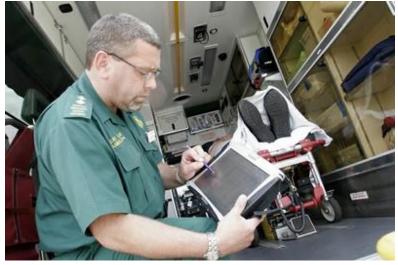

#### **Process Overview**

- Calls to emergency services in the East of England are recorded in a Computer-Aided Dispatch (CAD) system, which captures numerous data fields, including patient demographics and the urgency of the call.
- Demographic data interfaces with the ePCR, which is automatically available to the Paramedic for access using the Toughbook.
- During the face to face patient assessment, further information is captured, including incident information, clinical condition, treatment, etc.
- Toughbooks are fitted with mobile data SIM cards ePCR data is continually synchronised with the remote data centre
- If a patient is transported to hospital, the receiving hospital is able to access the patient's electronic record in the data centre via Webviewer.