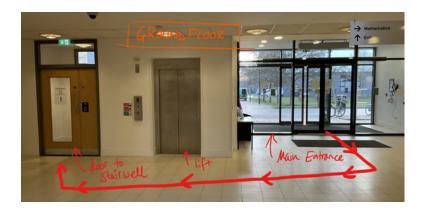

## Directions to B3.02

3<sup>rd</sup> floor of the Zeeman building

Here is B3.02 on the interactive campus map.

The easiest way to get to it is to follow these directions:

- 1. Enter the Zeeman building through the main entrance
- 2. immediately turn **RIGHT** and there you should see a lift and a door to a stairwell (see photo 1)
  - o Note: this is not the internal staircase that you see as you walk through the entrance
- 3. Take either these stairs or the lift up to the 3<sup>rd</sup> (top) floor.
- 4. Exit the stairwell/lift on the 3<sup>rd</sup> (top) floor and turn left,
- 5. Walk past B3.01 and pass through the card-access door in the corridor (see photo 2)
- 6. B3.02 is the first room you should come to on your left. (see photo 3)