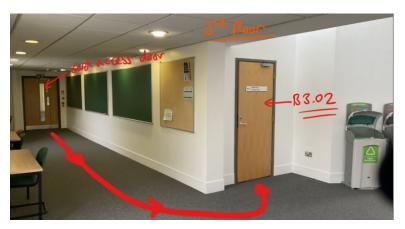

## Directions to B3.02

3<sup>rd</sup> floor of the Zeeman building

Here is B3.02 on the interactive campus map.

The easiest way to get to it is to follow these directions:

- 1. Enter the Zeeman building through the main entrance
- 2. immediately turn **RIGHT** and there you should see a lift and a door to a stairwell (see photo 1)
  - o Note: this is not the internal staircase that you see as you walk through the entrance
- 3. Take either these stairs or the lift up to the 3<sup>rd</sup> (top) floor.
- 4. Exit the stairwell/lift on the 3<sup>rd</sup> (top) floor and turn left,
- 5. Walk past B3.01 and pass through the card-access door in the corridor (see photo 2)
- 6. B3.02 is the first room you should come to on your left. (see photo 3)