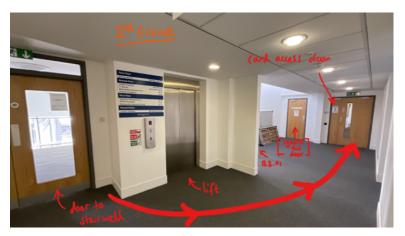

## Directions to B3.02

3<sup>rd</sup> floor of the Zeeman building

Here is B3.02 on the interactive campus map.

The easiest way to get to it is to follow these directions:

- 1. Enter the Zeeman building through the main entrance
- 2. immediately turn **RIGHT** and there you should see a lift and a door to a stairwell (see photo 1)
  - o Note: this is not the internal staircase that you see as you walk through the entrance
- 3. Take either these stairs or the lift up to the 3<sup>rd</sup> (top) floor.
- 4. Exit the stairwell/lift on the 3<sup>rd</sup> (top) floor and turn left,
- 5. Walk past B3.01 and pass through the card-access door in the corridor (see photo 2)
- 6. B3.02 is the first room you should come to on your left. (see photo 3)