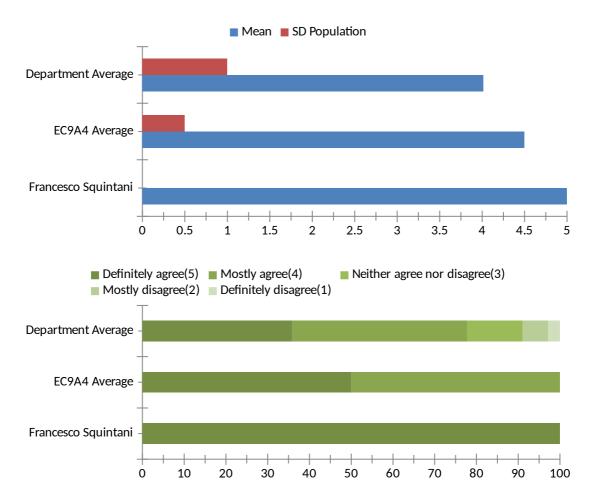

## 1) The lecturer has run lectures effectively

Francesco Squintani received responses from 1 individuals with a minimum rating of 5 and a maximum rating of 5.

The University of Warwick Coventry CV4 7AL Tel: +44(0)24 7652 3523 Fax: +44(0)24 7646 1606