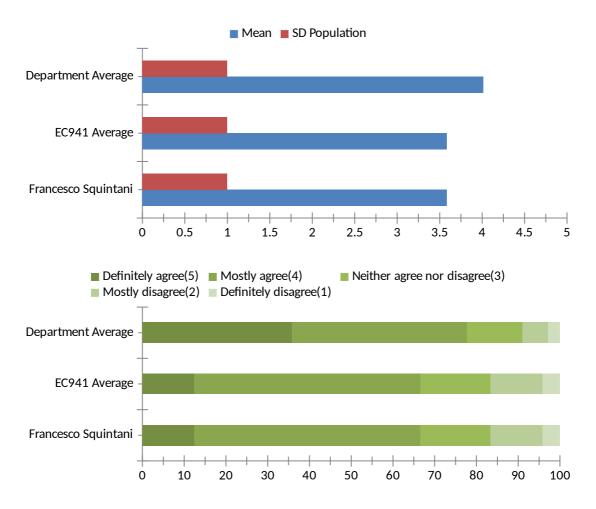

## 1) The lecturer has run lectures effectively

Francesco Squintani received responses from 24 individuals with a minimum rating of 1 and a maximum rating of 5.

The University of Warwick Coventry CV4 7AL Tel: +44(0)24 7652 3523 Fax: +44(0)24 7646 1606