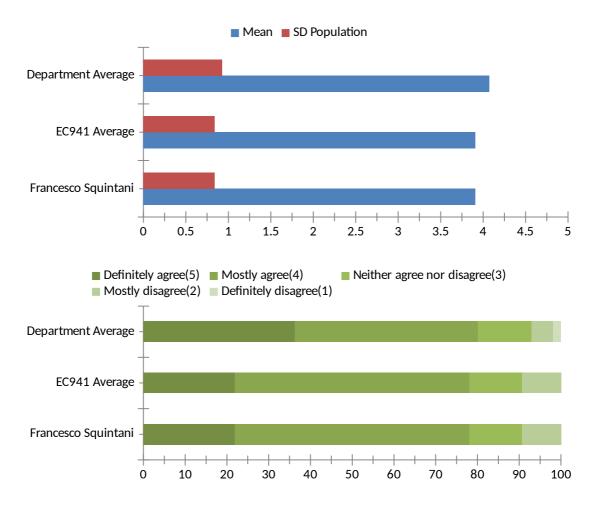

## 1) The lecturer has run lectures effectively

Francesco Squintani received responses from 32 individuals with a minimum rating of 2 and a maximum rating of 5.

The University of Warwick Coventry CV4 7AL Tel: +44(0)24 7652 3523 Fax: +44(0)24 7646 1606