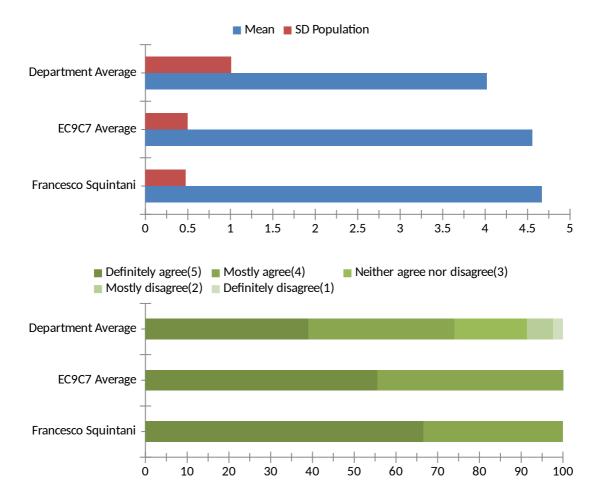

## **EC9C7: Topics in Political Economy Theory**

# 1) The lecturer is good at explaining things and has helped me to understand the subject

Francesco Squintani received responses from 3 individuals with a minimum rating of 4 and a maximum rating of 5.