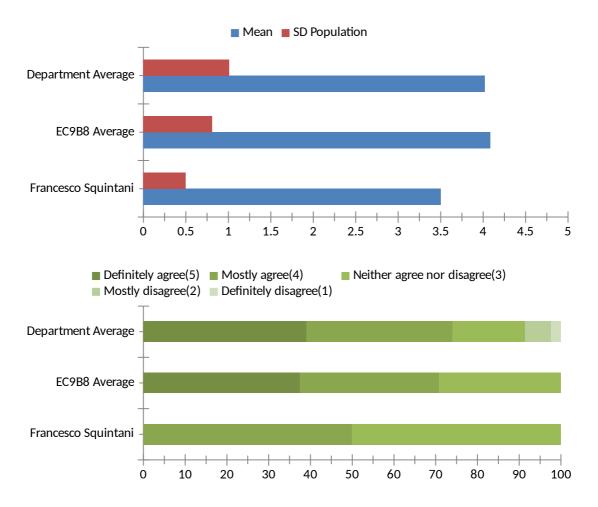

### **EC9B8: Topics in Advanced Economic Theory I**

#### 1) The lecturer is good at explaining things and has helped me to understand the subject

Francesco Squintani received responses from 8 individuals with a minimum rating of 3 and a maximum rating of 4.