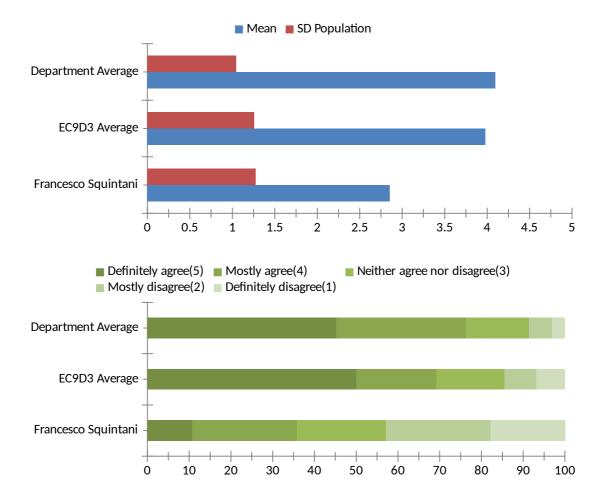

### **EC9D3: Economic Analysis BB**

# 1) The lecturer is good at explaining things and has helped me to understand the subject

Francesco Squintani received responses from 28 individuals with a minimum rating of 1 and a maximum rating of 5.