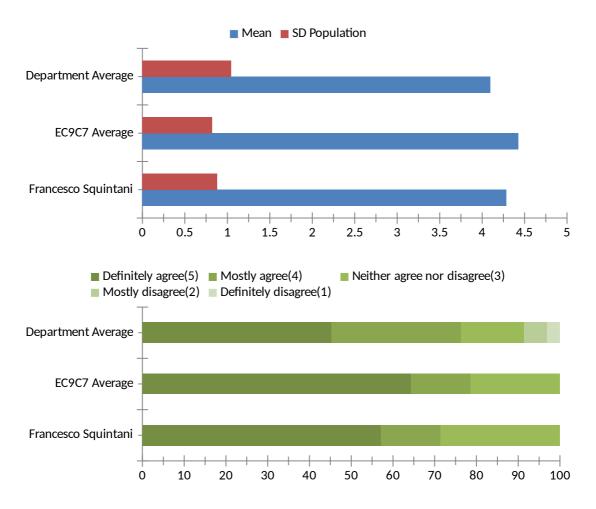

# **EC9C7: Political Economy Theory and Experiments**

#### 1) The lecturer is good at explaining things and has helped me to understand the subject

Francesco Squintani received responses from 7 individuals with a minimum rating of 3 and a maximum rating of 5.