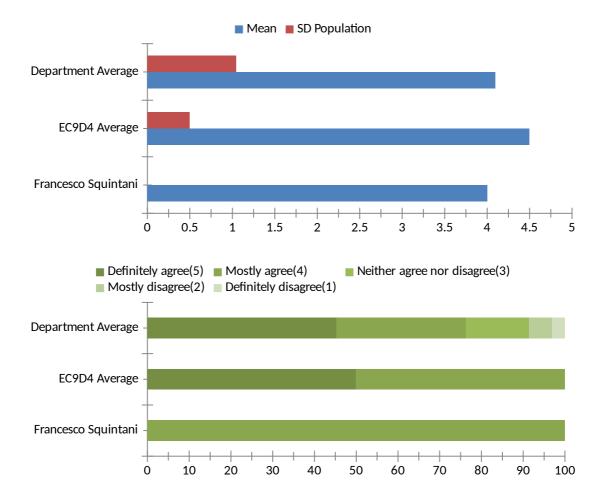

## **EC9D4: Economic Analysis BA**

# 1) The lecturer is good at explaining things and has helped me to understand the subject

Francesco Squintani received responses from 1 individuals with a minimum rating of 4 and a maximum rating of 4.