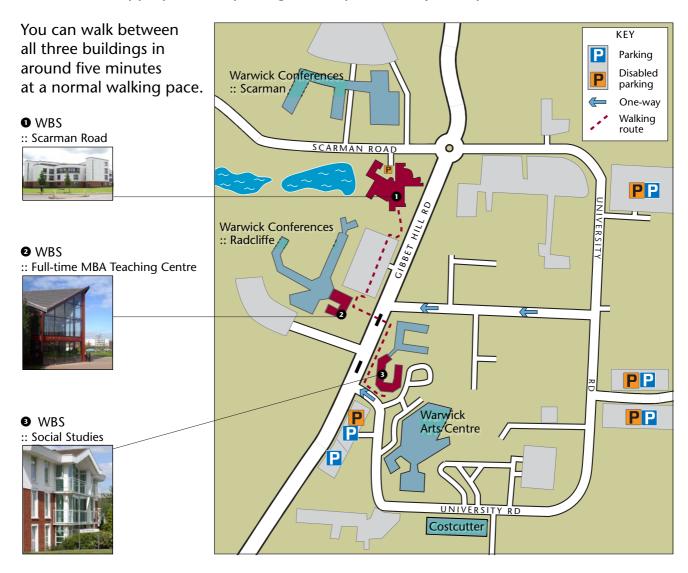

## ---> Finding your way at Warwick Business School

**1** +44 (0)24 7652 4306

• enquiries@wbs.ac.uk

**1** +44 (0)24 7652 3719

www.wbs.ac.uk

Warwick Business School operates from three buildings on the University of Warwick central campus. The main reception is in WBS :: Scarman Road •. There is also a reception desk in WBS :: Social Studies •. Either reception will be able to help you find the most appropriate car parking on campus should you require it.