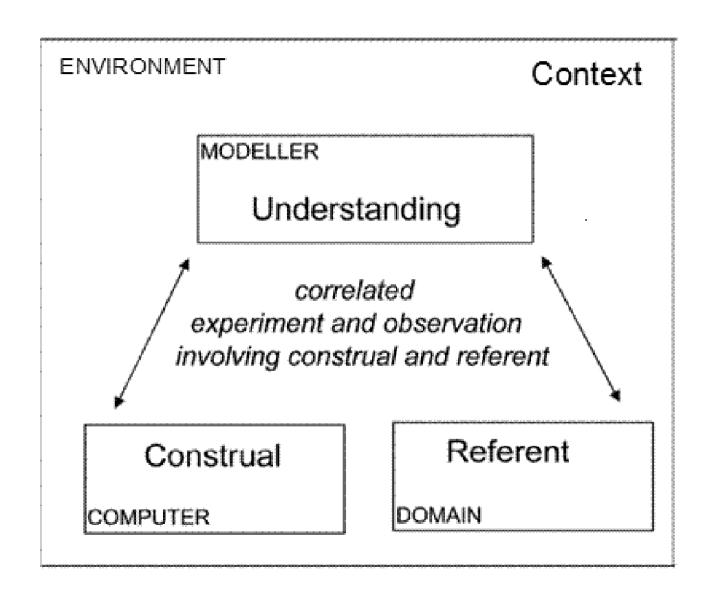

## Construal rather than "program"

... a sense-making artefact cf. spreadsheet

... relating to a current moment in live

experience **ENVIRONMENT** Context < Possible ways of interacting with the The status of the MODELLER spreadsheet and how in the current spreadsheet: e.g. context these may be interpreted in Understanding provisional / final the referent relating to current correlated experiment and observation students, historical, involving construal and referent fictional, illustrative, cosmetic etc. Referent Construal COMPUTER DOMAIN Students' academic performance Examinations grid