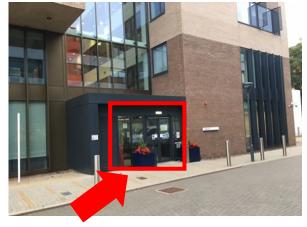

## Route 2: Via the Mathematical Science Building

Step 1. Enter the Mathematical Sciences Building (MSB) via the main entrance

**Step 2:** Walk straight through the ground floor of the atrium and enter the link passage to the Zeeman building (card access required)