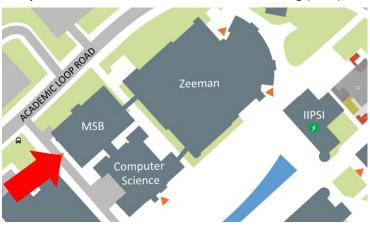

## Route 2: Via the Mathematical Science Building

Step 1. Enter the Mathematical Sciences Building (MSB) via the main entrance

**Step 2:** Walk straight through the ground floor of the atrium and enter the link passage to the Zeeman building (card access required)