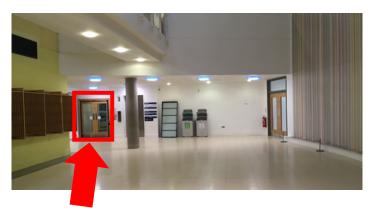

## Directions to D0.06

## Route 1: Via the Zeeman building

**Step 1.** Enter the Zeeman building via the main entrance (card access required)





Step 2: Walk past "the street" and the stripy wall and enter the door near the lift (card access required)





**Step 3:** Walk straight ahead, past C0.02 and through the locked door (card access required) and turn left at C0.05 & C0.03





**Step 4:** Continue in the same direction, you should pass rooms C0.07 – C0.12 and then enter D wing, keep going in the same direction past D0.01, D0.02, D0.05 and then you will arrive at D0.06 on your right. (card access required)





## Route 2: Via the Mathematical Science Building

Step 1. Enter the Mathematical Sciences Building (MSB) via the main entrance





**Step 2:** Walk straight through the ground floor of the atrium and enter the link passage to the Zeeman building (card access required)





**Step 3:** D0.06 is the first room to your left (card access required)