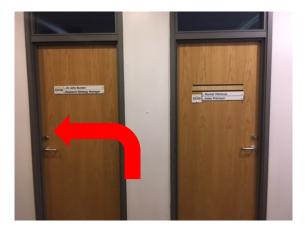

**Step 3:** Walk straight ahead, past C0.02 and through the locked door (card access required) and turn left at C0.05 & C0.03

**Step 4:** Continue in the same direction, you should pass rooms C0.07 – C0.12 and then enter D wing, keep going in the same direction past D0.01, D0.02, D0.05 and then you will arrive at D0.06 on your right. (card access required)