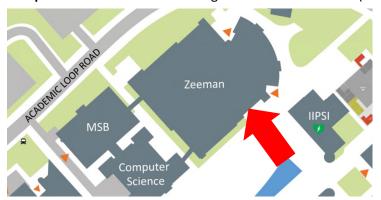

## Route 1: Via the Zeeman building

**Step 1.** Enter the Zeeman building via the main entrance (card access required)

Step 2: Walk past "the street" and the stripy wall and enter the door near the lift (card access required)