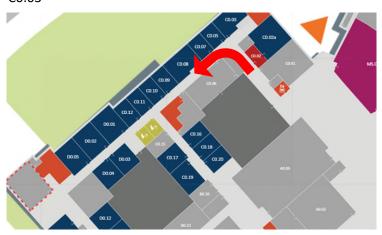

**Step 3:** Walk straight ahead, past C0.02 and through the locked door (card access required) and turn left at C0.05 & C0.03

**Step 4:** Continue in the same direction, you should pass rooms C0.07 – C0.12 and then enter D wing, keep going in the same direction past D0.01, D0.02, D0.05 and then you will arrive at D0.06 on your right. (card access required)