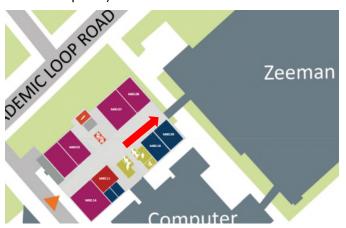

## Route 2: Via the Mathematical Science Building

Step 1. Enter the Mathematical Sciences Building (MSB) via the main entrance

**Step 2:** Walk straight through the ground floor of the atrium and enter the link passage to the Zeeman building (card access required)

**Step 3:** D0.06 is the first room to your left (card access required)