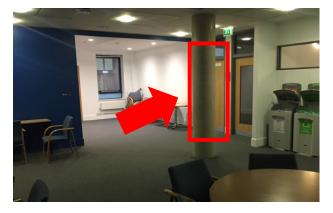

## Directions to D0.06

## Route 1: Via the Zeeman building

**Step 1.** Enter the Zeeman building via the main entrance (card access required)





Step 2: Walk past "the street" and the stripy wall and enter the door near the lift (card access required)





**Step 3:** Walk straight ahead, past C0.02 and through the locked door (card access required) and turn left at C0.05 & C0.03





**Step 4:** Continue in the same direction, you should pass rooms C0.07 – C0.12 and then enter D wing, keep going in the same direction past D0.01, D0.02, D0.05 and then you will arrive at D0.06 on your right. (card access required)





## Route 2: Via the Mathematical Science Building

Step 1. Enter the Mathematical Sciences Building (MSB) via the main entrance





**Step 2:** Walk straight through the ground floor of the atrium and enter the link passage to the Zeeman building (card access required)





**Step 3:** D0.06 is the first room to your left (card access required)