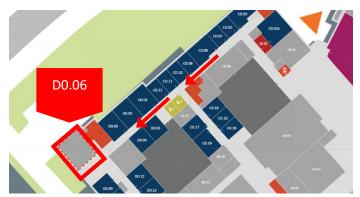

## Directions to D0.06

## Route 1: Via the Zeeman building

**Step 1.** Enter the Zeeman building via the main entrance (card access required)





Step 2: Walk past "the street" and the stripy wall and enter the door near the lift (card access required)





**Step 3:** Walk straight ahead, past C0.02 and through the locked door (card access required) and turn left at C0.05 & C0.03





**Step 4:** Continue in the same direction, you should pass rooms C0.07 – C0.12 and then enter D wing, keep going in the same direction past D0.01, D0.02, D0.05 and then you will arrive at D0.06 on your right. (card access required)





## Route 2: Via the Mathematical Science Building

Step 1. Enter the Mathematical Sciences Building (MSB) via the main entrance





**Step 2:** Walk straight through the ground floor of the atrium and enter the link passage to the Zeeman building (card access required)





**Step 3:** D0.06 is the first room to your left (card access required)