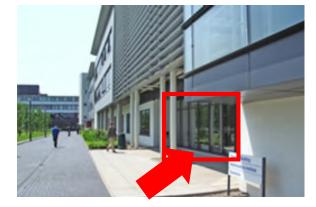

## Route 1: Via the Zeeman building

**Step 1.** Enter the Zeeman building via the main entrance (card access required)

Step 2: Walk past "the street" and the stripy wall and enter the door near the lift (card access required)