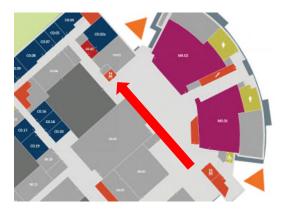

**Step 3:** Walk straight ahead, past C0.02 and through the locked door (card access required) and turn left at C0.05 & C0.03

**Step 4:** Continue in the same direction, you should pass rooms C0.07 – C0.12 and then enter D wing, keep going in the same direction past D0.01, D0.02, D0.05 and then you will arrive at D0.06 on your right. (card access required)