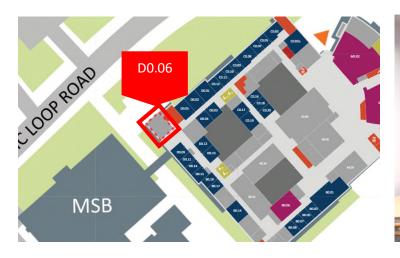

## Directions to D0.06

**Step 3:** Walk straight ahead, past C0.02 and through the locked door (card access required) and turn left at C0.05 & C0.03

**Step 4:** Continue in the same direction, you should pass rooms C0.07 – C0.12 and then enter D wing, keep going in the same direction past D0.01, D0.02, D0.05 and then you will arrive at D0.06 on your right. (card access required)

**Step 3:** D0.06 is the first room to your left (card access required)