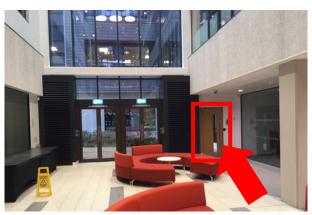

he main entrance (card access required)





Step 2: Walk past "the street" and the stripy wall and enter the door near the lift (card access required)





**Step 3:** Walk straight ahead, past C0.02 and through the locked door (card access required) and turn left at C0.05 & C0.03





**Step 4:** Continue in the same direction, you should pass rooms C0.07 – C0.12 and then enter D wing, keep going in the same direction past D0.01, D0.02, D0.05 and then you will arrive at D0.06 on your right. (card access required)





## Route 2: Via the Mathematical Science Building

Step 1. Enter the Mathematical Sciences Building (MSB) via the main entrance





**Step 2:** Walk straight through the ground floor of the atrium and enter the link passage to the Zeeman building (card access required)





**Step 3:** D0.06 is the first room to your left (card access required)