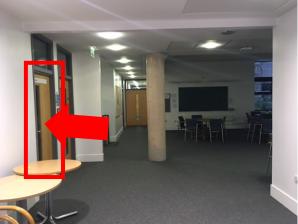

nd the stripy wall and enter the door near the lift (card access required)





**Step 3:** Walk straight ahead, past C0.02 and through the locked door (card access required) and turn left at C0.05 & C0.03





**Step 4:** Continue in the same direction, you should pass rooms C0.07 – C0.12 and then enter D wing, keep going in the same direction past D0.01, D0.02, D0.05 and then you will arrive at D0.06 on your right. (card access required)





## Route 2: Via the Mathematical Science Building

Step 1. Enter the Mathematical Sciences Building (MSB) via the main entrance





**Step 2:** Walk straight through the ground floor of the atrium and enter the link passage to the Zeeman building (card access required)





**Step 3:** D0.06 is the first room to your left (card access required)