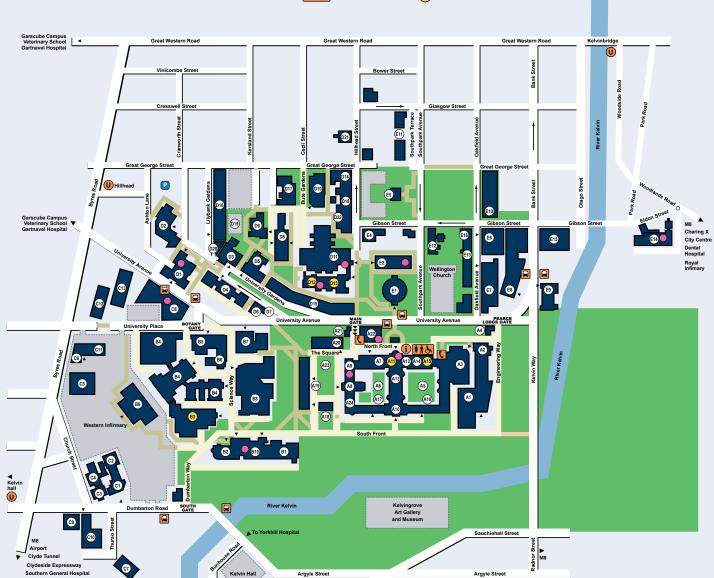

Visitor attractions and buildings opened to the public

Visitors Centre

Hunterian Museum

Hunterian Art Gallery

The MacKintosh House

Catering Facilities

Information

**Bus Stop** 