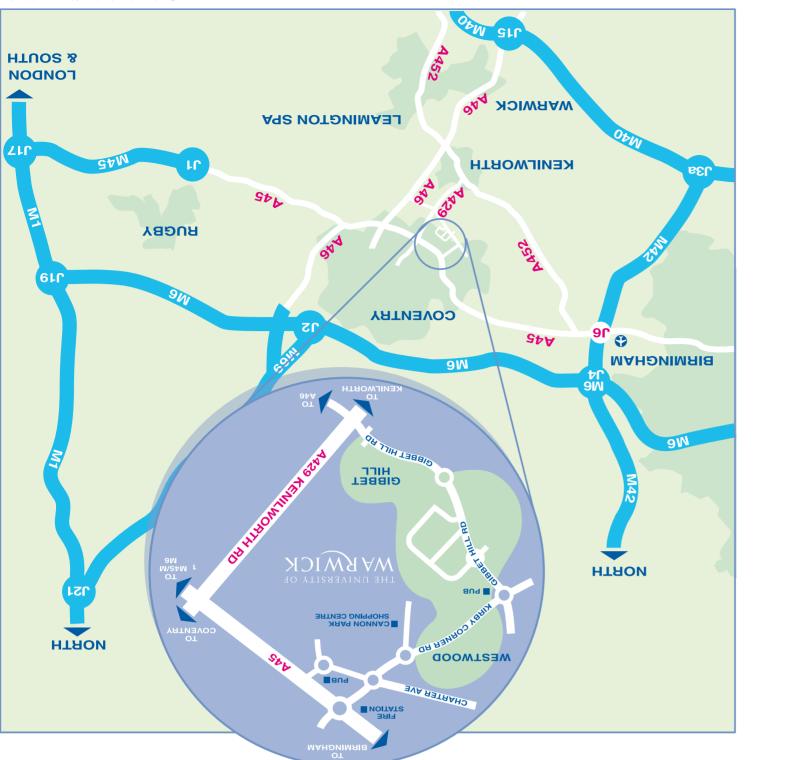

After approximately 9 miles you will pass a large Sainsbury store on your left.

• After a further 1.5 miles you will cross the A429 (Kenilworth Road). You are now

• After approx 7 miles you will reach Tollbar End roundabout (junction with A46)

You are now approaching The University of Warwick from Kirby Corner Road.

this junction take the left-hand turn signposted 'University of Warwick'. Follow

• After approx 3 miles you will cross the A429 (Kenilworth Road). Half a mile after

• After approx 3.5 miles you will reach Tollbar End roundabout (junction with A45).

From M69/M6 interchange (M6 Jct 2) take A46 towards Warwick and Coventry

signs for University of Warwick (and Warwick Arts Centre) across two roundabouts.

Atter approximately 8 miles leave A46 at junction signposted 'University of Warwick

approaching The University of Warwick from Gibbet Hill Road.

• Now follow the directions given in the final bulletpoint above.

At the roundabout, follow signs for A45 Birmingham.

At the next roundabout (Fire Station on right), take the right-hand exit, signposted

There are disabled parking spaces near to all buildings on campus. Should you wish

### Overnight Parking

assistance on (024) 7652 2033.

**Disabled Parking** 

term-time only.

Pay on Foot

'iA yB

Corner Road.

From the West

sug Stoneleign.

From the South

From the South East

SXE

From the North su bnif of woH

'University and Canley'.

• From M42 Jct 6 take A45 towards Coventry.

• From M40 Jct 15 take A46 towards Coventry.

• From M45 Jct 1 take A45 towards Coventry.

.msdpnimia 344 for A45 Birmingham.

Parking on Campus

By Rail (nearest station is Coventry)

**Pay and Display** 4pm all year.

Permit-only Car Parks

Pay and Display - Short Stay