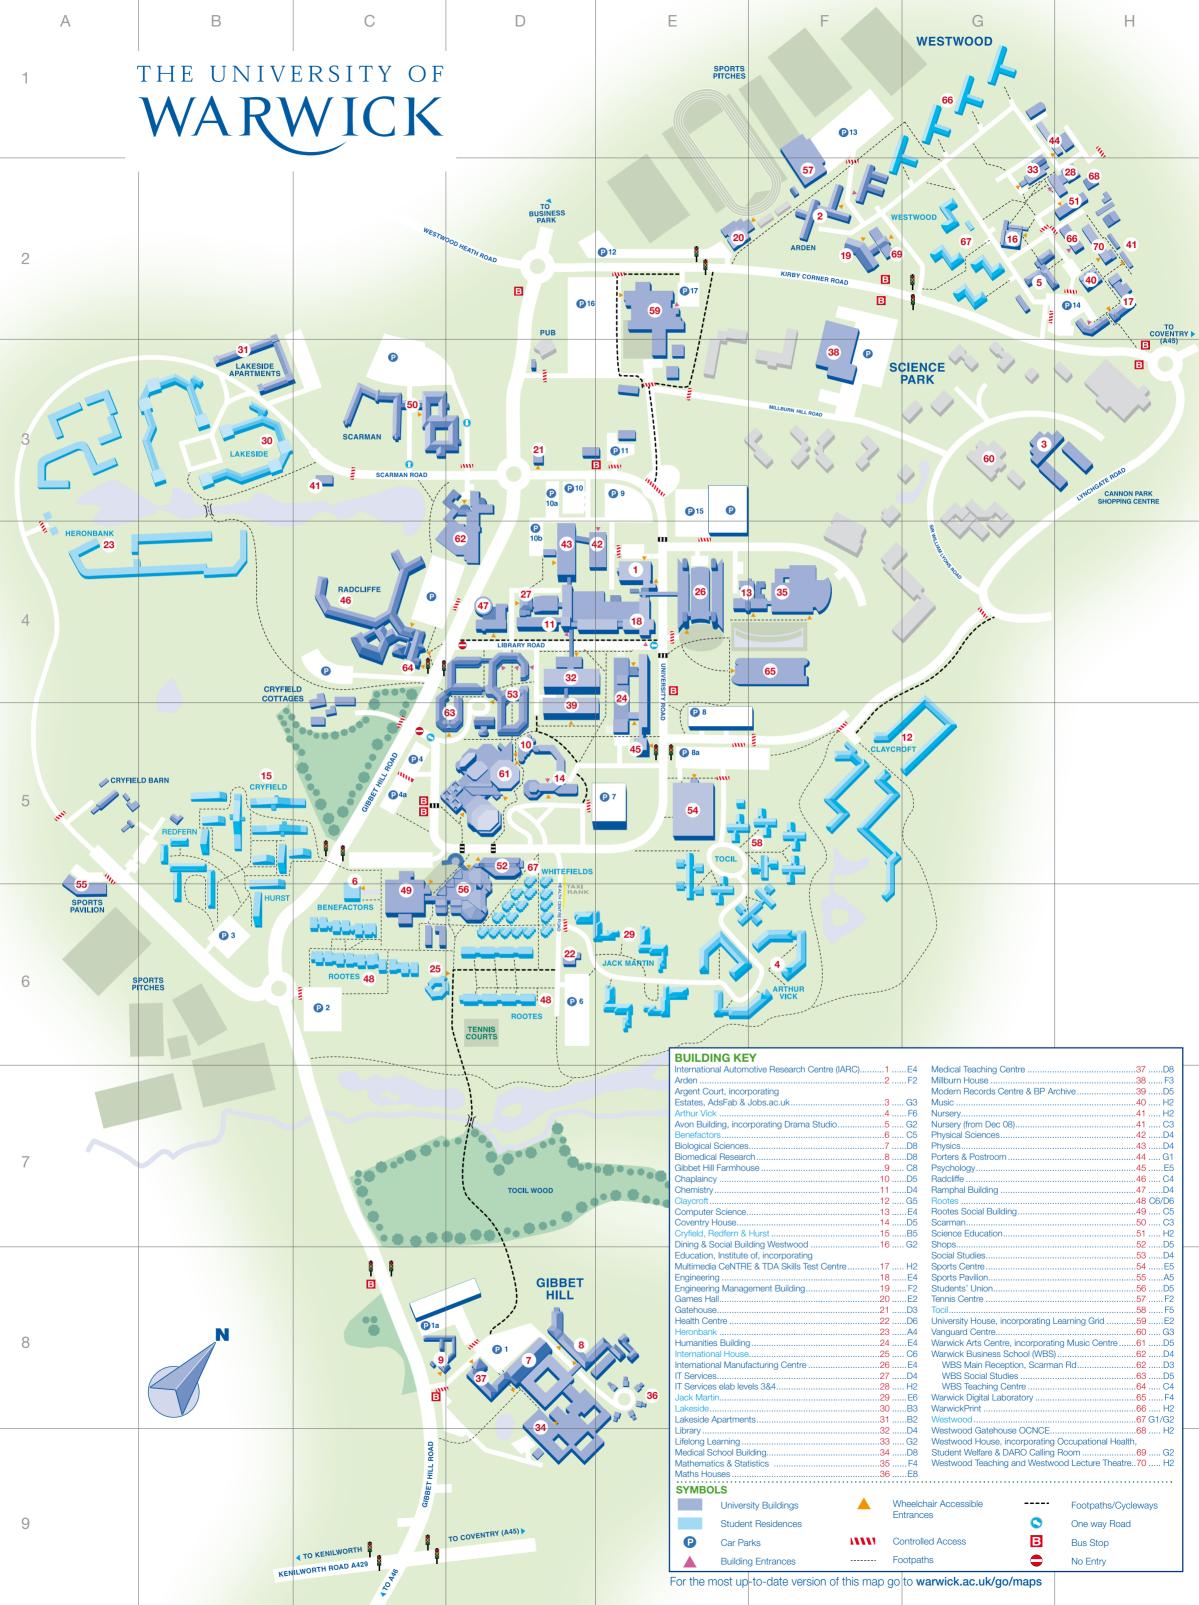

| nycroft  12  G5  Rootes  48    mputer Science  13  E4  Rootes Social Building  49    ventry House  14  D5  Scarman  50    ifield, Redfern & Hurst  15  B5  Science Education  51    ing & Social Building Westwood  16  G2  Shops  52    ucation, Institute of, incorporating  Social Science Education  53    gineering  Maagement Building  19  F2  Students' Union  55    gineering Management Building  19  F2  Students' Union  56    mes Hall  20  E2  Tennis Centre  57    tehouse  21  D3  Tocil  58    alth Centre  22  D6  University House, incorporating Music Centre  60    manities Building  24  E4  Warwick Arts Centre, incorporating Music Centre  61    errational Manufacturing Centre  26  E4  WBS Main Reception, Scarma Rd  62    Services elab levels 3&4  28  H2  WBS Teaching Centre  63    kMartin <t< th=""><th></th></t<>                                                                                                                              |       |
|-------------------------------------------------------------------------------------------------------------------------------------------------------------------------------------------------------------------------------------------------------------------------------------------------------------------------------------------------------------------------------------------------------------------------------------------------------------------------------------------------------------------------------------------------------------------------------------------------------------------------------------------------------------------------------------------------------------------------------------------------------------------------------------------------------------------------------------------------------------------------------------------------------------------------------------------------------------------------------------|-------|
| ventry House14D5Scarman50field, Redfern & Hurst15B5Science Education51ing & Social Building Westwood16G2Shops52ucation, Institute of, incorporatingSocial Studies53gineering18E4Sports Centre55gineering Management Building19F2Students' Union56gineering Management Building19F2Students' Union56mes Hall20E2Tennis Centre57tehouse21D3Tocil58alth Centre22D6University House, incorporating Learning Grid59orohank23A4Wanguard Centre60manities Building24E4Warwick Arts Centre, incorporating Music Centre61ernational House26C6Warwick Business School (WBS)62Services27D4WBS Social Studies63Services elab levels 3&428H2WBS Teaching Centre64ck Martin29E6Warwick Digital Laboratory65ceside30B3WarwickPrint66ceside Apartments31B2Westwood Gatehouse OCNCE67rary32G2Westwood House, incorporating Occupational Health,64brinding34D8Student Welfare & DARO Calling Room69thereations35F4Westwood Teaching and Westwood Lecture Theatre.7070 <td< td=""><td>26/D6</td></td<> | 26/D6 |
| rfield, Redfern & Hurst  15  .B5  Science Education  .51    sing & Social Building Westwood  16  G2  Shops  .52    ucation, Institute of, incorporating  Social Studies  .53    litimedia CeNTRE & TDA Skills Test Centre  .17  .H2  Sports Centre  .54    gineering  .18  .E4  Sports Pavilion  .56    gineering Management Building  .19  .F2  Students' Union  .56    mes Hall  .20  .E2  Tennis Centre  .57    tehouse  .21  .03  Tocil  .58    alth Centre  .22  .06  University House, incorporating Learning Grid  .59    oronbark  .23  .44  Vanguard Centre.  .61    ornanities Building  .24  .E4  Warwick Arts Centre, incorporating Music Centre  .61    ernational House  .25  .C6  Warwick Business School (WBS)  .62    Services  .27  .04  WBS Social Studies  .63    Services elab levels 3&4  .28  H2  WBS Teaching Centre  .64    ck M                                                                                                                           | C5    |
| ing & Social Building Westwood16G2Shops.52ucation, Institute of, incorporatingSocial Studies53litimedia CeNTRE & TDA Skills Test Centre17H2Sports Centre54gineering Management Building.19F2Students' Union55mes Hall20E2Tennis Centre57tehouse.21D3Tocil.58alth Centre22D6University House, incorporating Music Centre60manities Building.24E4Warwick Arts Centre, incorporating Music Centre61ernational House.25C6Warwick Business School (WBS)62ernational Manufacturing Centre26E4WBS Main Reception, Scarman Rd.62Services27D4WBS Social Studies63Services elab levels 3&428H2WBS Teaching Centre65keside30B3WarwickPrint66keside Apartments31B2Westwood Gatehouse OCNCE68elong Learning33G2Westwood House, incorporating Occupational Health,68dical School Building.34D8Student Welfare & DARO Calling Room69whereactions35F4Westwood Teaching and Westwood Lecture Theatre.70ths Houses36F8Westwood Teaching and Westwood Lecture Theatre.70                               | C3    |
| Jucation, Institute of, incorporatingSocial Studies53Itimedia CeNTRE & TDA Skills Test Centre17H2Sports Centre54gineering18E4Sports Pevilion55gineering Management Building19F2Students' Union56mes Hall20E2Tennis Centre57tehouse21D3Tocil58alth Centre22D6University House, incorporating Learning Grid59ronbank23A4Vanguard Centre60manities Building24E4Warwick Arts Centre, incorporating Music Centre62ernational House25C6Warwick Business School (WBS)62ernational Manufacturing Centre26E4WBS Main Reception, Scarman Rd62Services elab levels 3&428H2WBS Teaching Centre64X Martin29E6Warwick Digital Laboratory65keside30B3WarwickPrint66keside Apartments31B2Westwood Gatehouse OCNCE68elong Learning33G2Westwood House, incorporating Occupational Health,dical School Building34D8Student Welfare & DARO Calling Room69thrematics & Statistics35F4Westwood Teaching and Westwood Lecture Theatre.70ths Houses36E85151                                                 | H2    |
| Itimedia CeNTRE & TDA Skills Test Centre17H2Sports Centre54gineering18E4Sports Pavilion55gineering Management Building19F2Students' Union56mes Hall20E2Tennis Centre57tehouse21D3Tocil59ronbank23A4Vanguard Centre60manities Building24E4Warwick Arts Centre, incorporating Music Centre61ernational House25C6Warwick Business School (WBS)62ernational Manufacturing Centre26E4WBS Main Reception, Scarman Rd62services elab levels 3&428H2WBS Teaching Centre64xk Martin29E6WarwickPrint66xeside Apartments31B2Westwood67aray32D4Westwood Gatehouse OCNCE68along Learning33G2Westwood House, incorporating Occupational Health, dical School Building34D8student Welfare & DARO Calling Room69Westwood Teaching and Westwood Lecture Theatre.70the Houses36E8E8E8E8                                                                                                                                                                                                               | D5    |
| gineering18E4Sports Pavilion55gineering Management Building19F2Students' Union56mes Hall20E2Tennis Centre57tehouse21D3Tocil58alth Centre22D6University House, incorporating Learning Grid59orohbank23A4Vanguard Centre60manities Building24E4Warwick Arts Centre, incorporating Music Centre61ernational House25C6Warwick Business School (WBS)62services27D4WBS Social Studies63Services elab levels 3&428H2WBS Teaching Centre64ck Martin29E6Warwick Digital Laboratory65ceside Apartments31B2Westwood67rary32D4Westwood Gatehouse OCNCE68along Learning33G2Westwood House, incorporating Accupational Health,dical School Building34D8Student Welfare & DARO Calling Room69thematics & Statistics35F4Westwood Teaching and Westwood Lecture Theatre.70                                                                                                                                                                                                                           | D4    |
| gineering Management Building.19F2Students' Union.56mes Hall.20E2Tennis Centre57tehouse.21D3Tocil.58alth Centre22D6University House, incorporating Learning Grid.59ornbank23A4Vanguard Centre.60manities Building24E4Warwick Arts Centre, incorporating Music Centre.61ernational House25C6Warwick Business School (WBS).62services27D4WBS Social Studies63Services elab levels 3&428H2WBS Teaching Centre64ck Martin29E6Warwick Print66ceside Apartments31B2Westwood67aray33G2Westwood Gatehouse OCNCE68along Learning33G2Westwood Teaching and Westwood Lecture Theatre.69withematics & Statistics36F4Westwood Teaching and Westwood Lecture Theatre.70ths Houses36E8F8F8                                                                                                                                                                                                                                                                                                         | E5    |
| mes Hall20E2Tennis Centre57tehouse21D3Tocil58alth Centre22D6University House, incorporating Learning Grid59oronbank23A4Vanguard Centre60manities Building24E4Warwick Arts Centre, incorporating Music Centre61ernational House25C6Warwick Business School (WBS)62Services27D4WBS Social Studies63Services elab levels 3&428H2WBS Teaching Centre66xeside30B3Warwick Print66keside30B3WarwickPrint66services31B2Westwood Gatehouse OCNCE68slong Learning33G2Westwood House, incorporating Occupational Health,68dical School Building34D8Student Welfare & DARO Calling Room69thematics & Statistics35F4Westwood Teaching and Westwood Lecture Theatre.70ths Houses36E8F8F8F8                                                                                                                                                                                                                                                                                                        | A5    |
| tehouse21D3Tocil58alth Centre22D6University House, incorporating Learning Grid59ronbank23A4Vanguard Centre60manities Building24E4Warwick Arts Centre, incorporating Music Centre61ernational House25C6Warwick Arts Centre, incorporating Music Centre62ernational Manufacturing Centre26E4WBS Main Reception, Scarman Rd62Services27D4WBS Social Studies63Services elab levels 3&428H2WBS Teaching Centre64ck Martin29E6Warwick Digital Laboratory65ckside Apartments31B2Westwood67eray32D4Westwood Gatehouse OCNCE68elong Learning33G2Westwood House, incorporating Occupational Health,cical School Building34D8Student Welfare & DARO Calling Room69thematics & Statistics35F4Westwood Teaching and Westwood Lecture Theatre.70ths Houses36E8E8E8E8E8                                                                                                                                                                                                                            | D5    |
| alth Centre.22.D6University House, incorporating Learning Grid.59ronbank.23.A4Vanguard Centre.60manifies Building.24.E4Warwick Arts Centre, incorporating Music Centre.61ernational House.25.C6Warwick Business School (WBS).62ernational Manufacturing Centre.26.E4WBS Main Reception, Scarman Rd.62Services.27.D4WBS Scial Studies.63Services elab levels 3&4.28.42WBS Teaching Centre.64xk Martin.29.E6Warwick Digital Laboratory.65keside Apartments.31.82Westwood.67aray.32.D4Westwood Gatehouse OCNCE.68Johng Learning.33.62Westwood House, incorporating Occupational Health,vicial School Building.34.D8Student Welfare & DARO Calling Room.69wthematics & Statistics.35.F4Westwood Teaching and Westwood Lecture Theatre70wths Houses.36.E8.68.68                                                                                                                                                                                                                          | F2    |
| ronbank23.A4Vanguard Centre60manities Building24.E4Warwick Arts Centre, incorporating Music Centre61ernational House25C6Warwick Business School (WBS)62ernational Manufacturing Centre.26.E4WBS Main Reception, Scarman Rd62Services.27.D4WBS Social Studies63Services elab levels 3&4.28.42WBS Teaching Centre64ck Martin.29.E6Warwick Digital Laboratory65keside.30.83WarwickPrint66keside Apartments.31.82.D4elong Learning.33.62Westwood Gatehouse OCNCE68doral School Building.34.D8Student Welfare & DARO Calling Room69thematics & Statistics.35.F4Westwood Teaching and Westwood Lecture Theatre70ths Houses.36.68                                                                                                                                                                                                                                                                                                                                                          | F5    |
| manities Building24E4Warwick Arts Centre, incorporating Music Centre61ernational House25C6Warwick Business School (WBS)62ernational Manufacturing Centre26E4WBS Main Reception, Scarman Rd62Services27D4WBS Social Studies63services elab levels 3&428H2WBS Teaching Centre65keside30B3Warwick Print66keside Apartments31B2Westwood67rary32D4Westwood Gatehouse OCNCE68elong Learning33G2Westwood House, incorporating Room69utal School Building34D8Student Welfare & DARO Calling Room69thematics & Statistics36E884                                                                                                                                                                                                                                                                                                                                                                                                                                                              | E2    |
| ernational House25.C6Warwick Business School (WBS)                                                                                                                                                                                                                                                                                                                                                                                                                                                                                                                                                                                                                                                                                                                                                                                                                                                                                                                                  | G3    |
| ernational Manufacturing Centre.26.E4WBS Main Reception, Scarman Rd                                                                                                                                                                                                                                                                                                                                                                                                                                                                                                                                                                                                                                                                                                                                                                                                                                                                                                                 | D5    |
| Services.27.D4WBS Social Studies.63Services elab levels 3&4.28.H2WBS Teaching Centre.64Lx Martin.29.E6Warwick Digital Laboratory.65Services elab levels 3&4                                                                                                                                                                                                                                                                                                                                                                                                                                                                                                                                                                                                                                                                                                                                                                                                                         | D4    |
| Services elab levels 3&4                                                                                                                                                                                                                                                                                                                                                                                                                                                                                                                                                                                                                                                                                                                                                                                                                                                                                                                                                            | D3    |
| ck Martin  29  E6  Warwick Digital Laboratory  65    keside  .30  .83  WarwickPrint  66    keside Apartments  .31  .82  Westwood  67    rary  .32  .D4  Westwood Gatehouse OCNCE  68    elong Learning  .33  .G2  Westwood House, incorporating Occupational Health,    idical School Building  .34  .D8  Student Welfare & DARO Calling Room  69    thematics & Statistics  .35  .F4  Westwood Teaching and Westwood Lecture Theatre70  70    ths Houses  .36  .E8  .51  .51                                                                                                                                                                                                                                                                                                                                                                                                                                                                                                       | D5    |
| xeside  .30  .B3  WarwickPrint  .66    xeside Apartments  .31  .B2  Westwood  .67    rary  .32  .D4  Westwood Gatehouse OCNCE  .68    elong Learning  .33  .G2  Westwood House, incorporating Occupational Health,    idical School Building  .34  .D8  Student Welfare & DARO Calling Room  .69    thematics & Statistics  .35                                                                                                                                                                                                                                                                                                                                                                                                                                                                                                                                                                                                                                                     | C4    |
| xeside Apartments                                                                                                                                                                                                                                                                                                                                                                                                                                                                                                                                                                                                                                                                                                                                                                                                                                                                                                                                                                   | F4    |
| rary.32D4Westwood Gatehouse OCNCE                                                                                                                                                                                                                                                                                                                                                                                                                                                                                                                                                                                                                                                                                                                                                                                                                                                                                                                                                   | H2    |
| along Learning                                                                                                                                                                                                                                                                                                                                                                                                                                                                                                                                                                                                                                                                                                                                                                                                                                                                                                                                                                      | 31/G2 |
| adical School Building                                                                                                                                                                                                                                                                                                                                                                                                                                                                                                                                                                                                                                                                                                                                                                                                                                                                                                                                                              | H2    |
| thematics & Statistics                                                                                                                                                                                                                                                                                                                                                                                                                                                                                                                                                                                                                                                                                                                                                                                                                                                                                                                                                              |       |
| ths Houses                                                                                                                                                                                                                                                                                                                                                                                                                                                                                                                                                                                                                                                                                                                                                                                                                                                                                                                                                                          | G2    |
|                                                                                                                                                                                                                                                                                                                                                                                                                                                                                                                                                                                                                                                                                                                                                                                                                                                                                                                                                                                     | H2    |
|                                                                                                                                                                                                                                                                                                                                                                                                                                                                                                                                                                                                                                                                                                                                                                                                                                                                                                                                                                                     |       |
|                                                                                                                                                                                                                                                                                                                                                                                                                                                                                                                                                                                                                                                                                                                                                                                                                                                                                                                                                                                     | ••••  |
| University Buildings 🔺 Wheelchair Accessible Footpaths/Cyclewa                                                                                                                                                                                                                                                                                                                                                                                                                                                                                                                                                                                                                                                                                                                                                                                                                                                                                                                      | /S    |
| Entrances Student Residences One way Road                                                                                                                                                                                                                                                                                                                                                                                                                                                                                                                                                                                                                                                                                                                                                                                                                                                                                                                                           |       |
| P Car Parks INNI Controlled Access Bus Stop                                                                                                                                                                                                                                                                                                                                                                                                                                                                                                                                                                                                                                                                                                                                                                                                                                                                                                                                         |       |
| Building Entrances Footpaths 🗢 No Entry                                                                                                                                                                                                                                                                                                                                                                                                                                                                                                                                                                                                                                                                                                                                                                                                                                                                                                                                             |       |

## **Academic Departments**

| Academic Departments                              |        |
|---------------------------------------------------|--------|
| <b>Biological Sciences</b>                        | 7      |
| Chemistry                                         | 11     |
| Classics and Ancient History                      | 24     |
| Comparative American Studies                      | 24     |
| Computer Science                                  | 13     |
| Economics                                         | 53     |
| Education                                         | 5/17   |
| Engineering                                       | 18     |
| English and Comparative<br>Literary Studies       | 24     |
| Film and Television Studies                       | 24     |
| French Studies                                    | 24     |
| German Studies                                    | 24     |
| Health and Social Studies                         | 53     |
| History                                           | 24     |
| History of Art                                    | 38     |
| Italian                                           | 24     |
| Law                                               | 53     |
| Mathematics                                       | 35     |
| Philosophy                                        | 53     |
| Physics                                           | 43     |
| Politics and International Studies                | 53     |
| Postgraduate Medical Education                    | 34     |
| Psychology                                        | 45     |
| Sociology                                         | 47     |
| Statistics                                        | 35     |
| Theatre, Performance &<br>Cultural Policy Studies | 38     |
| Warwick Business School 62/                       | /63/64 |
| Warwick Medical School                            | 34/37  |
| Research Centres                                  |        |
| Centre for Advanced Materials                     | 43     |
| Institute of Advanced Study                       | 53     |
| Institute for Applied                             | 45     |

Cognitive Science

CAPITAL Centre

Labour Studies Complexity Science DTC

Centre for the Study

of Democratisation

Centre for Applied Linguistics

Centre for Caribbean Studies

Centre for Cultural Policy Studies

Centre for Comparative

| 7        | Centre for Research in                                                | 0.4 |
|----------|-----------------------------------------------------------------------|-----|
| 1        | East Roman Studies                                                    | 24  |
| 4        | Centre for Education and Industry                                     | 17  |
| !4       | Centre for Educational Development,<br>Appraisal and Research (CEDAR) | 17  |
| 3        | Eighteenth Century Centre                                             | 24  |
| 3        | Institute for Employment Research                                     | 53  |
| 7<br>8   | Centre for Research<br>in Ethnic Relations                            | 53  |
| .4       | Warwick Finance Research<br>Institute (WFRI)                          | 63  |
| 24<br>24 | Financial Econometrics<br>Research Centre                             | 63  |
| .4<br>!4 | Financial Options Research Centre                                     | 63  |
| i3       | Fluid Dynamics Research Centre                                        | 18  |
| .4       | Centre for Fusion, Space<br>& Astrophysics                            | 42  |
| 8<br>14  | Centre for the Study of Globalisation                                 | 53  |
| 3        | Institute of Governance and<br>Public Management (IGPM)               | 63  |
| 85<br>63 | Institute of Health                                                   | 53  |
| 3        | Centre for Research in Health,<br>Medicine and Society                | 24  |
| 63       | Centre for the History of Medicine                                    | 24  |
|          |                                                                       |     |

| Centre for Nanotechnology<br>and Microengineering                                              | 18                   |
|------------------------------------------------------------------------------------------------|----------------------|
| Centre for New Technologies<br>Research in Education (CeNTRE)                                  | 17                   |
| Royal College of Nursing<br>Research Institute                                                 | 53                   |
| Centre for Research in Philosophy,<br>Literature & The Arts                                    | 53                   |
| Centre for Primary Health<br>Care Studies                                                      | 34                   |
| Reinvention Centre for<br>Undergraduate Research                                               | 16                   |
| Centre for the Study of the Renaissance                                                        | 24                   |
| Risk Initiative and Statistical<br>Consultancy Unit (RISCU)                                    | 35                   |
| Centre for the Study of Safety<br>and Well-Being (SWELL)                                       | 53                   |
| Centre for Scientific Computing                                                                | 42                   |
| Centre for Small and Medium<br>Sized Enterprises                                               | 63                   |
| Social Theory Centre                                                                           | 53                   |
| Centre for Research in Statistical<br>Methodology (CRISM)                                      | 35                   |
| Warwick Systems Biology                                                                        | 14                   |
| Centre for Translation and<br>Comparative Cultural Studies                                     | 24                   |
| Centre for the Study of<br>Women and Gender                                                    | 53                   |
| Academic/Campus Services                                                                       |                      |
| Academic Office                                                                                | 59                   |
| AdsFab                                                                                         | 3                    |
| Ancillary Services                                                                             | 59                   |
| BioMed Grid                                                                                    | 34                   |
| Centre for Lifelong Learning                                                                   | 33                   |
| Communications Office                                                                          | 59                   |
| Development and Alumni<br>Relations Office                                                     | 59                   |
| Estates Office                                                                                 | 3                    |
|                                                                                                | 59                   |
| Finance Office                                                                                 |                      |
| Finance Office<br>Graduate School                                                              | 59                   |
|                                                                                                | 59<br>22             |
| Graduate School                                                                                |                      |
| Graduate School<br>Health Centre                                                               | 22                   |
| Graduate School<br>Health Centre<br>Health & Safety Services                                   | 22<br>59             |
| Graduate School<br>Health Centre<br>Health & Safety Services<br>Human Resources                | 22<br>59<br>59       |
| Graduate School<br>Health Centre<br>Health & Safety Services<br>Human Resources<br>IT Services | 22<br>59<br>59<br>27 |

|    |    | jobs.ac.uk                                                                                             | 3   |
|----|----|--------------------------------------------------------------------------------------------------------|-----|
|    | 18 | Language Centre                                                                                        | 24  |
|    | 17 | Learning & Development Centre                                                                          | 59  |
|    |    | Learning Grid                                                                                          | 59  |
|    | 53 | Library                                                                                                | 32  |
| /, |    | Modern Records Centre                                                                                  | 39  |
|    | 53 | Multimedia CeNTRE                                                                                      | 17  |
|    | 34 | Nursery                                                                                                | 41  |
|    |    | Occupational Health Services                                                                           | 69  |
|    | 16 | Research Support Services                                                                              | 59  |
|    | 24 | Student Development & Support<br>(inc. Careers, Counselling,<br>Disability Co-ordinator, Senior Tutor) | 59  |
|    | 35 | Student Admissions and<br>Recruitment Office                                                           | 59  |
|    | 53 | Students' Union                                                                                        | 56  |
|    | 42 | TDA Skills Test Centre                                                                                 | 17  |
|    |    | Unitemps                                                                                               | 59  |
|    | 63 | Visual Resources Library                                                                               | 24  |
|    | 53 | Warwick Accommodation                                                                                  | 49  |
|    | 35 | Warwick Conferences                                                                                    | 49  |
|    | 14 | Warwick Hospitality                                                                                    | 49  |
|    |    | Warwick Ventures                                                                                       | 59  |
|    | 24 | WarwickPrint                                                                                           | 66  |
|    | 53 | Shops                                                                                                  |     |
|    |    | Banks                                                                                                  | 56  |
|    | 59 | Bookshop                                                                                               | 61  |
|    | 3  | Costcutter supermarket                                                                                 | 52  |
|    | 59 | Costcutter metro                                                                                       | 16  |
|    | 34 | Hairdresser                                                                                            | 56  |
|    | 33 | Insurance Agency                                                                                       | 56  |
|    | 59 | Travel Agency                                                                                          | 56  |
|    |    | The CopyShop                                                                                           | 56  |
|    | 59 | Pharmacy                                                                                               | 56  |
|    | 3  | Post Office                                                                                            | 56  |
|    | 59 |                                                                                                        |     |
|    | 59 | Leisure                                                                                                | ~ . |
|    | 22 | Language Centre                                                                                        | 24  |
|    | 59 | Music Centre                                                                                           | 61  |
|    | 59 | Tennis Centre                                                                                          | 57  |
|    | 27 | Sports Centre                                                                                          | 54  |
|    | 28 | Warwick Arts Centre                                                                                    | 61  |
|    | 59 |                                                                                                        |     |
|    | 14 |                                                                                                        |     |

# warwick campus

October 2008

Visitors requiring overnight parking should contact (024) 7615.

Car Parks 1a, 2, 3 and 14 are open to designated permit-holders only.

Car Park 4 (30p up to 1 hr). Charges apply all year from 1 am-6pm daily.

hour free parking and the standard charge Mon to Fri 6 a.m. to 6 p.m.

Car Parks are clearly marked on the campus map overleat.

bus from the Warwick Road (follow signs from the station).

Approx 30 mins by taxi from Birmingham International Airport.

www.warwick.ac.uk/services/ancillary/carparks/regulations

to use a barriered car park, please contact University House Reception for further

Car Parks 8, 9, 10 (£2 per day/£1 up to 4 hrs). Charges apply Mon-Fri 7am-4pm

Library Road Blue Parking Bays (30p up to 30 mins). Charges apply Mon-Fri 7am-

tirst apply all year round except Car Park 7 which has first first ticket on entry and validating it at the pay machine before leaving (£2.20 per day and

Car parks 8A, 13, 15 and 16 allow parking for permit holders and individuals taking a

Approx 15 mins by taxi from Coventry railway station or take the Travel Coventry 12

roundabouts. You are now approaching The University of Warwick from Kirby Follow signs for University of Warwick (and Warwick Arts Centre) across two