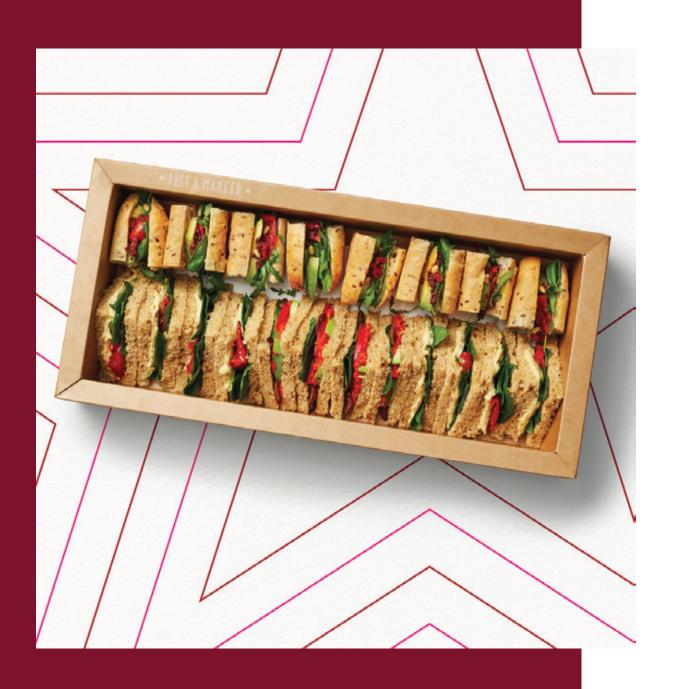

# Rye Roll Selection Platter £38

A Selection of our favourite filled Rye Rolls: 3 x Scandi Style Salmon, 3 x New Yorker, 2 x Avo Brunch.