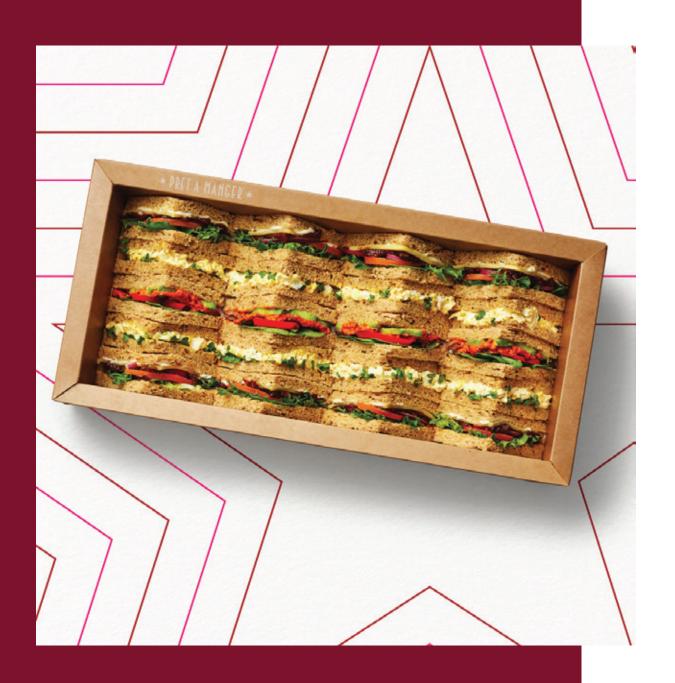

# Vegetarian Selection Platter £35

For all veggies and lovers of dairy and salad based sarnies - 2x Mature Cheddar, 1x Super Greens & Reds and 2x Free-Range Egg Mayo. Platter contains 20 quarters.