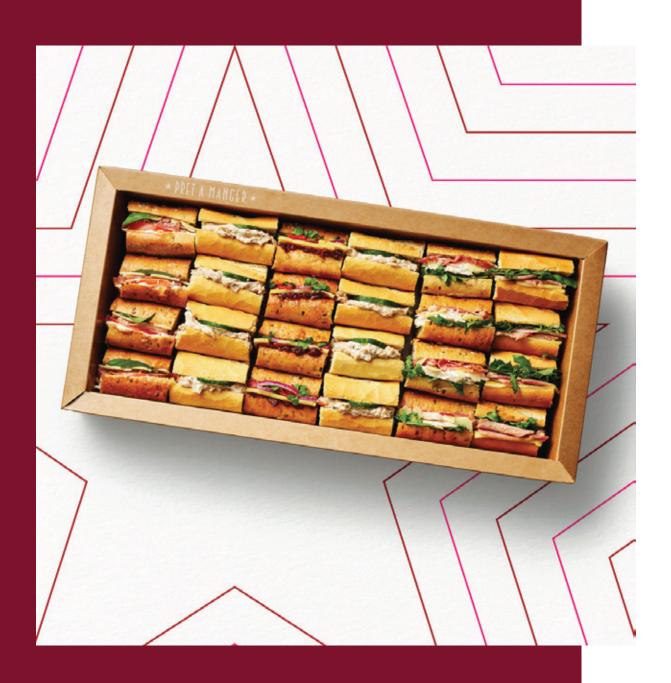

# Baguette Selection Platter £35

Contains the following selection: 1 x Italian Prosciutto
Stone Baked Baguette, 1 x Chicken Bacon Stone
Baked Baguette, 2 x Pole & Line Caught Tuna
Baguette, Posh Cheddar & Pickle Stone Baked
Baguette, and Wiltshire-Cured Ham & Greve
Baguette. Platter contains 24 pieces. We have
changed the recipe of our stone baked baguette. It
now contains Sunflower seeds. For full allergen
information please check the Allergen Guide.