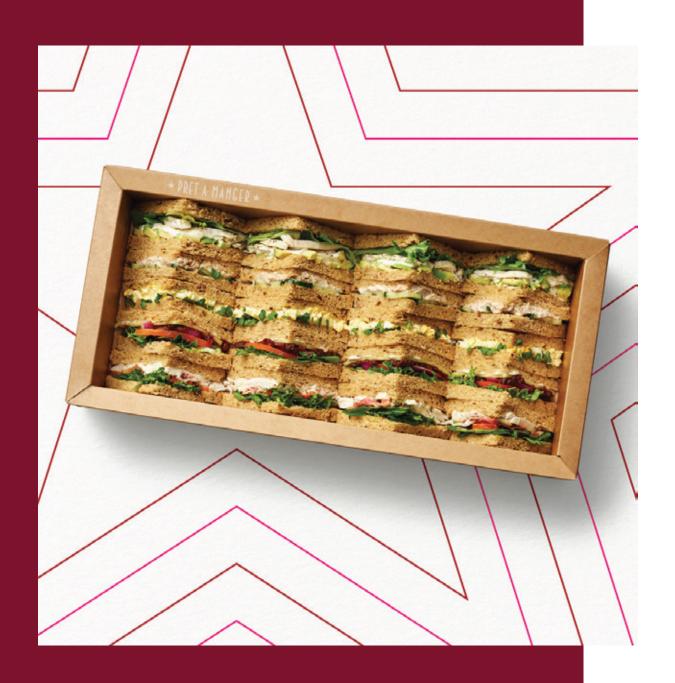

# Best of Pret Selection Platter £35

A selection of Pret Granary favourites sandwiches with meat, veggie and fish fillings: 1 x Chicken & Avocado, 1 x Mature Cheddar, 1 x Egg Mayo, 1x Super Club & 1x Tuna & cucumber.